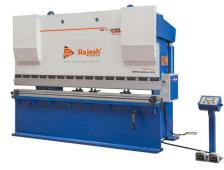

NC Hydraulic Shearing Machine 3000 X 8 mm Hydraulic Press Brake Machine 6000 X 8 mm Gantry Type CNC Flame Plasma Cutting Machine MIG 400 Welding Machine

OIOE

00

0.0