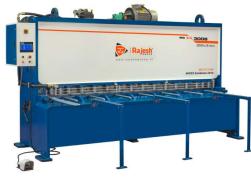

NC Hydraulic Shearing Machine 3000 X 8 mm Hydraulic Press Brake Machine 6000 X 8 mm Gantry Type CNC Flame Plasma Cutting Machine MIG 400 Welding Machine

OIOE

00

0.0