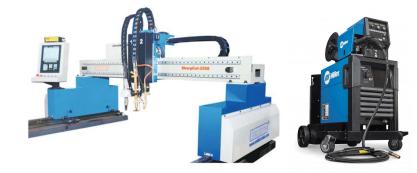

NC Hydraulic Shearing Machine 3000 X 8 mm Hydraulic Press Brake Machine 6000 X 8 mm Gantry Type CNC Flame Plasma Cutting Machine MIG 400 Welding Machine

OIOE

00

0.0